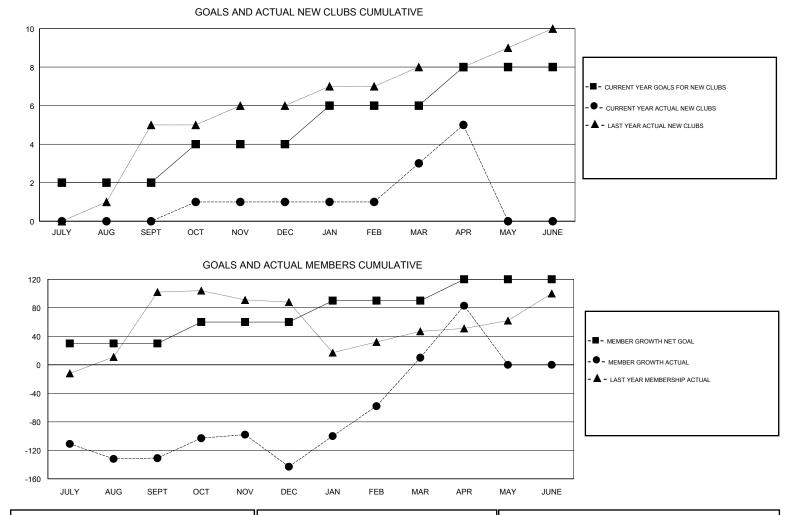

## BASSEY EDEM GMT:

| GMT: BASSEY EDEM LO |               |             |               | TION NIGERIA          |                           |                         | GMT CA                                             |
|---------------------|---------------|-------------|---------------|-----------------------|---------------------------|-------------------------|----------------------------------------------------|
|                     | Club          | s           |               | Members               |                           |                         |                                                    |
|                     | RESULTS FOR   | R 2017-2018 |               | RESULTS FOR 2017-2018 |                           |                         |                                                    |
| QUARTER             | NEW CLUB GOAL | NEW CLUBS   | DROPPED CLUBS | QUARTER               | MEMBER GROWTH NET<br>GOAL | MEMBER GROWTH<br>ACTUAL | DROPPED<br>MEMBERS ACTUAL<br>(including transfers) |
| JULY/AUG/SEPT       | 2             | 0           | 1             | JULY/AUG/SEPT         | 30                        | 38                      | 163                                                |
| OCT/NOV/DEC         | 2             | 1           | 2             | OCT/NOV/DEC           | 30                        | 125                     | 128                                                |
| JAN/FEB/MAR         | 2             | 2           | 0             | JAN/FEB/MAR           | 30                        | 220                     | 56                                                 |
| APR/MAY/JUNE        | 2             | 2           | 0             | APR/MAY/JUNE          | 30                        | 78                      | 3                                                  |